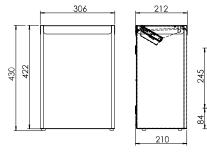

## **OBU 25**

Maße in mm - Dimensions in mm

Cleaning: manual wipe disinfection, not dishwashersafe, not autoclavable

Warranty: 5 years
Net weight: 5.03 kg
Dimensions (W x H x D) in mm: 306x430x212