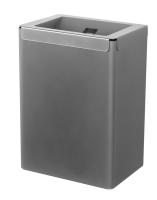

# **OBU 25 E ST**

**OPHARDT**HYGIENE

Open waste bin for hygienic, touchless disposal Art.-No. 1424121

### Technical data

Waste bin type: open waste bin

Housing: Stainless steel, brushed with Anti-Fingerprint-Coating (Steel Touch)

Filling volume (liter): 25 liter

Mounting: Wall mounting with 3 screws and wall plugs