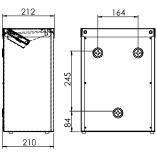

## **OBU 25**

Maße in mm - Dimensions in mm

### Technical data

Waste bin type: open waste bin

Housing: Stainless steel, brushed with Anti-Fingerprint-Coating (Steel Touch)

Filling volume (liter): 25 liter

Mounting: Wall mounting with 3 screws and wall plugs